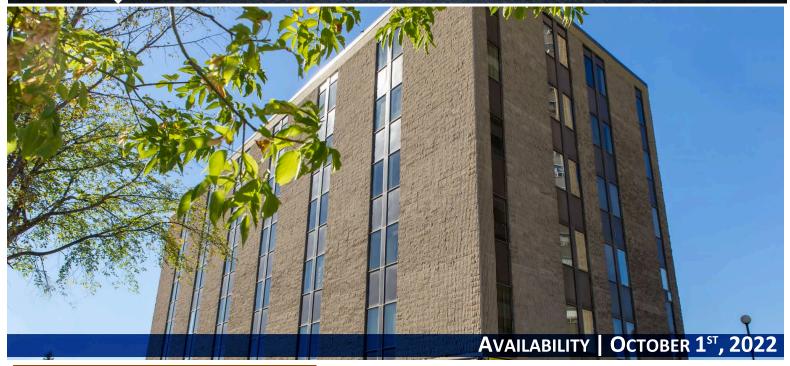

### For Lease » Office Space

## 1390 Prince of Wales | Suite 204

Ottawa, Ontario

| <b>Building Details</b>   |                          |
|---------------------------|--------------------------|
| <b>Total Office Area:</b> | 34,081 sf                |
| Number of Floors:         | 5                        |
| Net Rent:                 | \$10.00-\$12.00          |
|                           | Rents may vary depending |
|                           | on suite size + term.    |
| <b>Operating Costs:</b>   | \$16.67                  |
| Available Area:           | 628 sf                   |