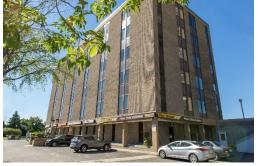

### For Lease » Office Space

## 1390 Prince of Wales | Suite 204

Ottawa, Ontario

| <b>Building Details</b>   |                          |
|---------------------------|--------------------------|
| <b>Total Office Area:</b> | 34,081 sf                |
| Number of Floors:         | 5                        |
| Net Rent:                 | \$10.00-\$12.00          |
|                           | Rents may vary depending |
|                           | on suite size + term.    |
| <b>Operating Costs:</b>   | \$16.67                  |
| Available Area:           | 628 sf                   |

### **BUILDING KEY FEATURES + HIGHLIGHTS**

- + Surface and underground parking available
- Storage facilities available
- + Security patrolled and camera surveillance
- + Beautifully refurbished washrooms on every floor
- + Newly instituted recycling program
- + 24 Hour Emergency Service
- + Hands on, responsive management team with excellent repair and maintenance program
- + Easily accessible via public transit or car
- + Excellent existing client base including therapists, dentists, other medical services, chartered accountants, engineers, as well as a restaurant, with banks and many more