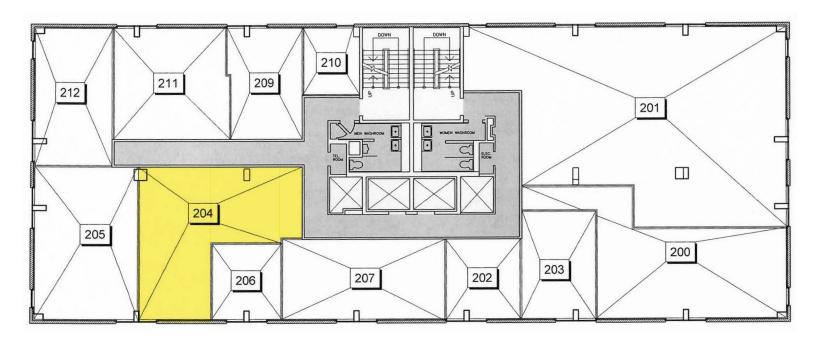

# 1390 Prince of Wales | Suite 204

Ottawa, Ontario

» Floor Plan

#### 628 sf

### **ADDITIONAL HIGHLIGHTS**

Large Suite

Multiple Offices

Kitchenette

» Pictures