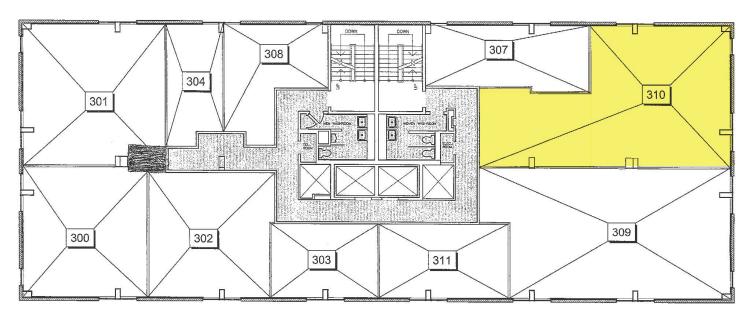

# For Lease » Office Space **1390 Prince of Wales | Suite 310** Ottawa | Ontario

» Floor Plan

PROPERTY MANAGEMENT LIMITED

### 1,113 sf