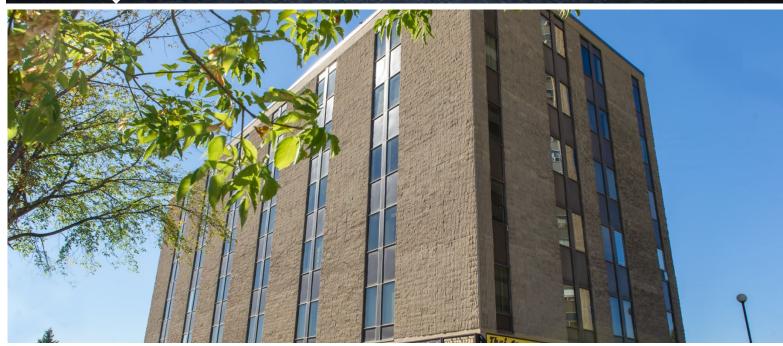

## For Lease » Office Space **1390 Prince of Wales** | Suite 310 Ottawa | Ontario

| <b>Building Details</b> |                          |
|-------------------------|--------------------------|
| Total Office Area:      | 34,081 sf                |
| Number of Floors:       | 6                        |
| Net Rent:               | \$10.00-\$12.00          |
|                         | Rents may vary depending |
|                         | on suite size + term.    |
| <b>Operating Costs:</b> | \$16.67                  |
| Available Area:         | 1,113 sf                 |