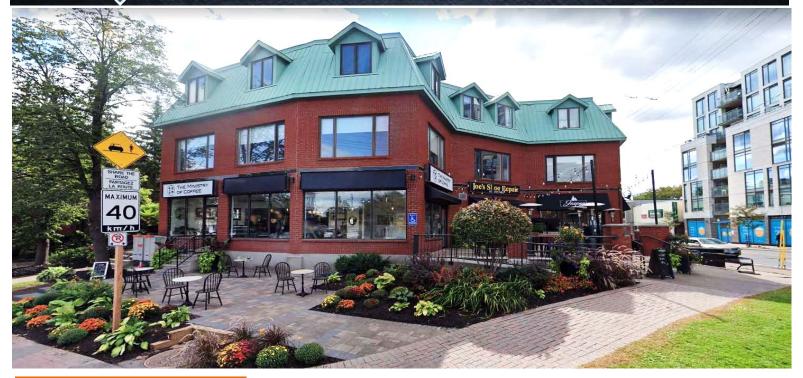

#### BUILDING KEY FEATURES + HIGHLIGHTS

- Beautiful 3-storey brick building with copper roofing.
- + Multi use retail, office and residential apartment building.
- Magnificent landscaping with patios and seating area.
- + Large showcase windows
- + Indoor parking and storage available
- + At the corner of Beechwood Ave and Charlevoix Ave
- + Minutes to downtown
- + Access to HWY 417 via Vanier Parkway
- Within a block to Rideau River/bike/walking paths
- + Situated in trendy New Edinburgh village
- + Adjacent to many other shops and restaurants