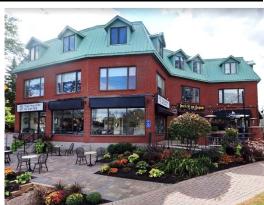

#### BUILDING KEY FEATURES + HIGHLIGHTS

- Beautiful 3-storey brick building with copper roofing.
- + Multi use retail, office and residential apartment building.
- Magnificent landscaping with patios and seating area.
- + Large showcase windows
- + Indoor parking and storage available
- + At the corner of Beechwood Ave and Charlevoix Ave
- + Minutes to downtown
- + Access to HWY 417 via Vanier Parkway
- Within a block to Rideau River/bike/walking paths
- + Situated in trendy New Edinburgh village
- + Adjacent to many other shops and restaurants