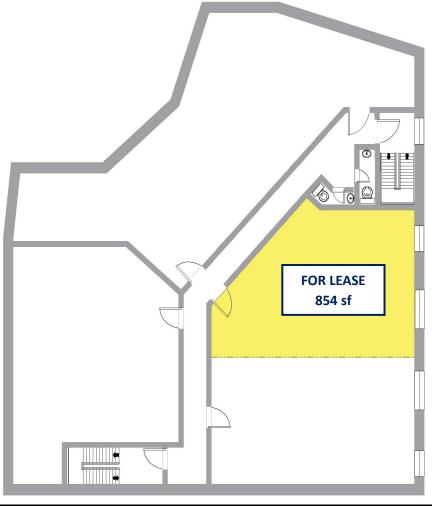

| Space for Lease |              |
|-----------------|--------------|
| Sq. ft.         | Availability |
| 854             | Immediately  |

#### » Additional Highlights

» Floor plan

- + Reception Area
- + Private Offices
- + Utilities/Underground parking extra

» Nearby Amenities

» Pictures

**For More Information Contact** 

451 Daly Ave., 2<sup>nd</sup> Floor Ottawa, Ontario K1N 6H6 www.elkproperty.com **Karen Braye** 